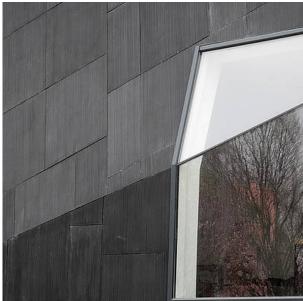

## 2/98 MOLDAU

An abstract pattern with a linear texture. Varyingly wide and deep channelings run in parallel to each other. The surface is smooth and fine.