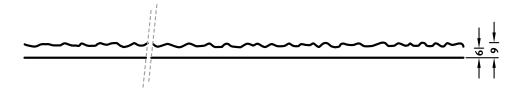

## 2/98 MOLDAU

An abstract pattern with a linear texture. Varyingly wide and deep channelings run in parallel to each other. The surface is smooth and fine.

## DIMENSIONS

| Uses | Dimensions (mm) | Order Number |
|------|-----------------|--------------|
| 100  | ▲5990 × ►3000   | C 2098       |
| 50   | ▲6000 × ►1000   | F 2098       |
| 10   | -               | -            |