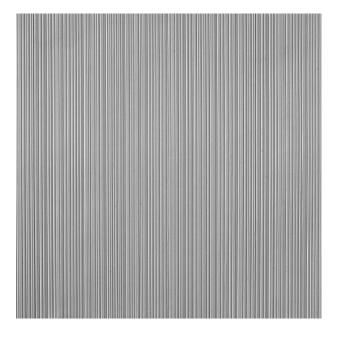

## 2/98 MOLDAU

An abstract pattern with a linear texture. Varyingly wide and deep channelings run in parallel to each other. The surface is smooth and fine.